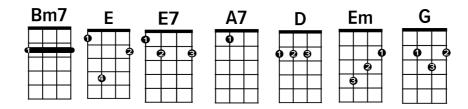

## Isn't she lovely - Stevie Wonder

<u>Verse 1</u>

Bm7 E (E7) Isn't she lovely Em A7 D Isn't she wonderful Bm7 E (E7) Isn't she precious Em A7 D Less than one minute old G F# I never thought through love we'd be Bm7 E (E7) Making one as lovely as she G Em A7 D But isn't she lovely made from love